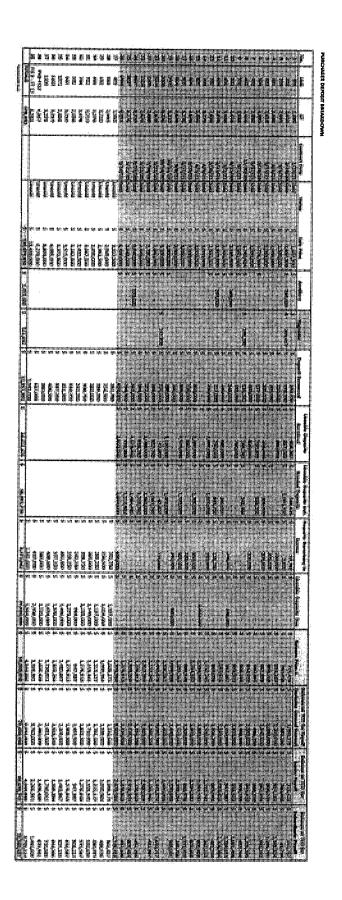

59. Winmar also filed construction liens against the property (the "Winmar Liens"), at least three of which (described below) are directly related to the Unit.

| Property Affected by Lien   | Date Recorded | Lien Amount    |
|-----------------------------|---------------|----------------|
| All Units in Villa Valencia | 7/7/23        | 2,043,928.71   |
| 1202                        | 8/22/23       | 84,630.21      |
| 1201, 1202, and 1301        | 8/22/23       | 538,851.37     |
| Total                       |               | \$2,667,410.29 |

63. On August 22, 2023, Winmar also recorded liens against Unit PH 1301 and Unit 1201, for \$302,265.19 and \$374,168.69, respectively.

64. Winmar has claimed liens against the 12<sup>th</sup> and 13<sup>th</sup> floors of Villa Valencia for a total purported value of \$10,035,338.88, but Winmar has been paid approximately 87% of what it is allegedly owed. To date, Winmar has allegedly been paid \$8,735,423.42, leaving only \$1,299,915.46 outstanding under the liens.

| Lienor                   | Lien Amount    |  |
|--------------------------|----------------|--|
| J&P Tiles                | \$793,240.59   |  |
| Superior Mix             | \$1,036.83     |  |
| Paramount Finishes       | \$113,342.85   |  |
| Paragon Painting         | \$119,139.90   |  |
| AWM Group LLC (Millwork) | \$21,998.00    |  |
| AM Studio Design         | \$86,785.00    |  |
| DDA Engineers            | \$32,540.00    |  |
| Metropolitan Plumbing    | \$29,016.54    |  |
| Otis Elevators           | \$14,250.00    |  |
| Total Other Liens:       | \$1,211,349.71 |  |